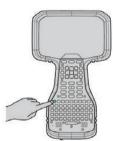

- 12 AGr LED

- 13 Function keys (F7-F12)
- 14 Cursor lock LED
- 15 Stylus tether points
- 16 Stylus holder
- 17 Pole mount latches (x2)
- **18** Handstrap connector points (x4)
- **19** Gore vent. DO NOT COVER!
- 20 Camera & camera flash
- 21 Trimble EMPOWER module bay
- 22 Cover for optional battery pack & SIM card slot
- 23 USB-C port, bottom of device under port cover

### INSTALL MICROSIM CARD (OPTIONAL)

Remove the cover to access the SIM card slot.





# TETHER THE STYLUS, STORE IN THE STYLUS HOLDER

There is a stylus tether on the left and on the right of the device.



## INSTALL THE SCREEN PROTECTOR



#### ATTACH THE HANDSTRAP

The handstrap can be attached on the left or right side of the device.



CHARGE THE BATTERY FOR 3.5 HOURS





TURN ON AND SET UP THE TSC5 CONTROLLER



© 2021, Trimble Inc. All rights reserved. Trimble and the Globe & Triangle logo and Ranger are trademarks of Trimble, registered in the United States and in other countries. Spectra Geospatial is a Division of Trimble Inc. Spectra and the Spectra Geospatial logo are trademarks of Trimble Inc. or its subsidiaries. Geogle, Google Play, Android and other marks are trademarks of Google LLC. All other trademarks are the property of their respective owners. Revision B. PN 121830-01 (05/21).





www.spectrageospatial.com