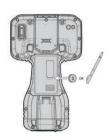

### INSTALL MICROSIM CARD (OPTIONAL)

Remove the cover to access the SIM card slot.