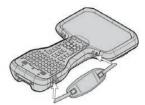

#### ATTACH THE HANDSTRAP

The handstrap can be attached on the left or right side of the device.

CHARGE THE BATTERY FOR 3.5 HOURS

TURN ON AND SET UP THE TSC5 CONTROLLER

© 2021, Trimble Inc. All rights reserved. Trimble and the Globe & Triangle logo and Ranger are trademarks of Trimble, registered in the United States and in other countries. Spectra Geospatial is a Division of Trimble Inc. Spectra and the Spectra Geospatial logo are trademarks of Trimble Inc. or its subsidiaries. Geogle, Google Play, Android and other marks are trademarks of Google LLC. All other trademarks are the property of their respective owners. Revision B. PN 121830-01 (05/21).