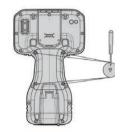

# TETHER THE STYLUS, STORE IN THE STYLUS HOLDER

There is a stylus tether on the left and on the right of the device.