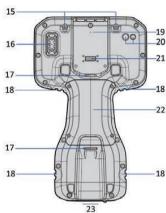

- 13 Function keys (F7-F12)
- 14 Cursor lock LED
- 15 Stylus tether points
- 16 Stylus holder
- 17 Pole mount latches (x2)
- **18** Handstrap connector points (x4)
- **19** Gore vent. DO NOT COVER!
- 20 Camera & camera flash
- 21 Trimble EMPOWER module bay
- 22 Cover for optional battery pack & SIM card slot
- 23 USB-C port, bottom of device under port cover