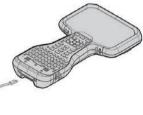

# TETHER THE STYLUS, STORE IN THE STYLUS HOLDER

There is a stylus tether on the left and on the right of the device.

## INSTALL THE SCREEN PROTECTOR