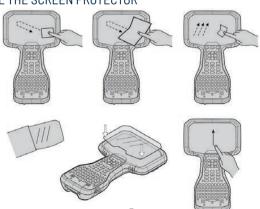

(F1-F3, F4-F6)
- 5 OK key & directional keys
- 6 CAPS lock LED
- 7 Battery charging LED
- 8 Power button
- g Shift LED
- 10 LEDs left to right: Fn, Ctrl, Search
- 11 Speakers (x2)
- 12 AGr LED

- 13 Function keys (F7-F12)
- 14 Cursor lock LED
- 15 Stylus tether points
- 16 Stylus holder
- 17 Pole mount latches (x2)
- **18** Handstrap connector points (x4)
- **19** Gore vent. DO NOT COVER!
- 20 Camera & camera flash
- 21 Trimble EMPOWER module bay
- 22 Cover for optional battery pack & SIM card slot
- 23 USB-C port, bottom of device under port cover

### INSTALL MICROSIM CARD (OPTIONAL)

Remove the cover to access the SIM card slot.





# TETHER THE STYLUS, STORE IN THE STYLUS HOLDER

There is a stylus tether on the left and on the right of the device.



## INSTALL THE SCREEN PROTECTOR



#### ATTACH THE HANDSTRAP

The handstrap can be attached on the left or right side of the device.



CHARGE THE BATTERY FOR 3.5 HOURS





TURN ON AND SET UP THE TSC5 CONTROLLER



© 2021, Trimble Inc. All rights reserved. Trimble and the Globe & Triangle logo and Ranger are trademarks of Trimble, registered in the United States and in other countries. Spectra Geospatial is a Division of Trimble Inc. Spectra and the Spectra Geospatial logo are trademarks of Trimble Inc. or its subsidiaries. Geogle, Google Play, Android and other marks are trademarks of Google LLC. All other trademarks are the property of their respective owners. Revision B. PN 121830-01 (05/21).





www.spectrageospatial.com