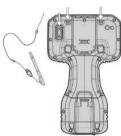

# TETHER THE STYLUS, STORE IN THE STYLUS HOLDER

There is a stylus tether on the left and on the right of the device.