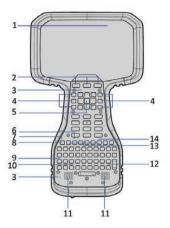

#### PARTS OF THE RANGER 5 DATA COLLECTOR

- 1 Ambient light sensor
- 2 Android keys
- 3 Microphone (x2)
- 4 Function keys (F1-F3, F4-F6)
- 5 OK key & directional keys
- 6 CAPS lock LED
- 7 Battery charging LED
- 8 Power button
- g Shift LED
- 10 LEDs left to right: Fn, Ctrl, Search
- 11 Speakers (x2)
- 12 AGr LED